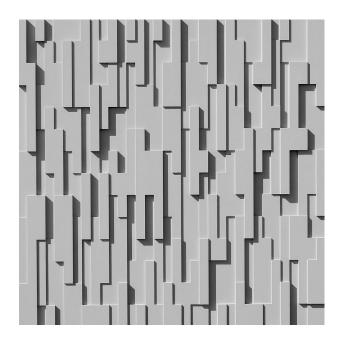

## RECKLI 2/249 VICTORIA

A geometric form whose different long and short as well as protruding and receding rectangles result in a playful form. This pattern is often used to create water-like or flowing shapes.