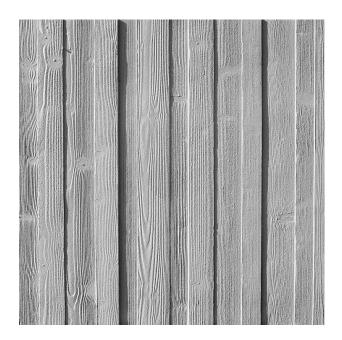

## RECKLI 2/25 EDER

A vertically running wood pattern with irregularly wide, adjacently rowed boards. The smooth surface creates the look of a wooden wall.