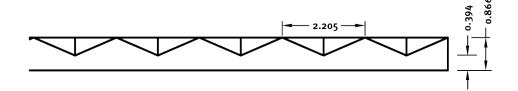

#### **DIMENSIONS**

| Uses | Dimensions (in)                                    | Order Number |
|------|----------------------------------------------------|--------------|
| 100  | ▲ 165.35 <sup>flex</sup> × ▶ 99.21 <sup>flex</sup> | C 2251       |