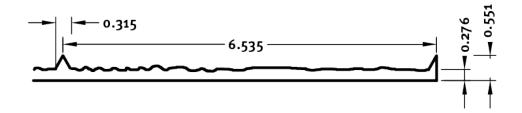

## RECKLI 2/252 TAIPA

A vertically running wooden pattern with a clear grain mark. The joint width is 8 millimeters.