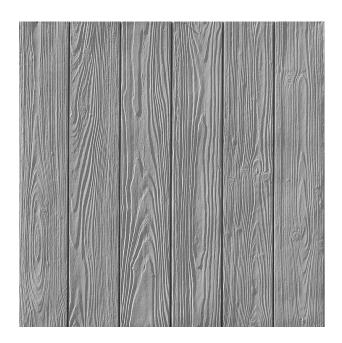

## RECKLI 2/252 TAIPA

A vertically running wooden pattern with a clear grain mark. The joint width is 8 millimeters.