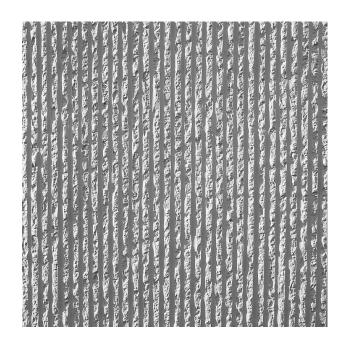

## RECKLI 2/30 B HAVEL

Vertically arranged elevations with coarsely chipped pattern, separated by varyingly wide, round joints