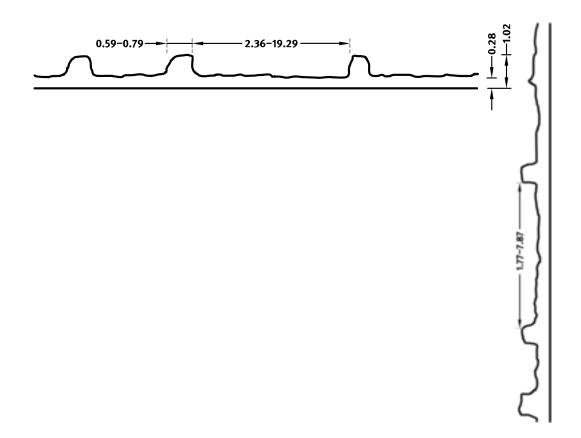

### DIMENSIONS

| Uses | Dimensions (in)                                   | Order Number |
|------|---------------------------------------------------|--------------|
| 100  | ▲ 39.37 <sup>flex</sup> × ► 96.85 <sup>flex</sup> | C 2312       |
| 10   | ▲ 39.37 <sup>fix</sup> × ► 96.85 <sup>fix</sup>   | E 2312       |

#### flex

Formliners labeled as Flex specify the maximal dimensions that they are available in. Any dimension below this value can be chosen freely.

### fix

The formliners labeled as Fix can only be delivered in the specified dimension.