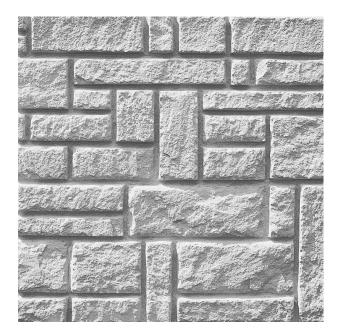

# RECKLI 2/312 ENGADIN

A brickwork pattern with differently-sized, square bricks. The systematically vertical and horizontal arrangement loosens up the façade, the chipped surface appears natural.