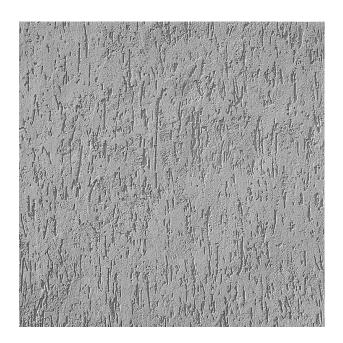

## RECKLI 2/34 LAHN

A pattern with a ribbed plaster look with a granulation of up to 0.15".