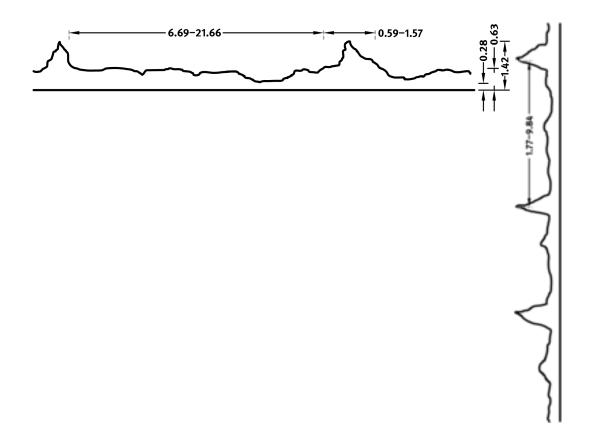

#### **DIMENSIONS**

| Uses | Dimensions (in)                                    | Order Number |
|------|----------------------------------------------------|--------------|
| 100  | ▲ 44.69 <sup>flex</sup> × ► 171.26 <sup>flex</sup> | C 2353       |
| 10   | ▲ 44.69 <sup>fix</sup> × ► 171.26 <sup>flex</sup>  | E 2353       |

#### flex

Formliners labeled as Flex specify the maximal dimensions that they are available in. Any dimension below this value can be chosen freely.

#### fix

The formliners labeled as Fix can only be delivered in the specified dimension.

#### uses

We guarantee 100 uses for molds of series C, 50 uses of series A, 10 uses of series E.