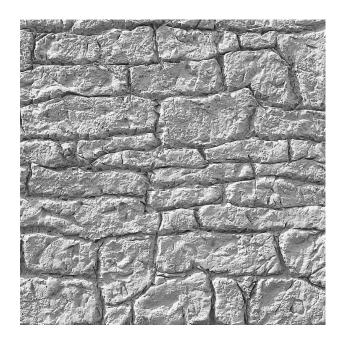

## RECKLI 2/353 TARN

A brickwork pattern with differently-sized rocks in a natural stone look. The rough surface lends the façade a natural look.