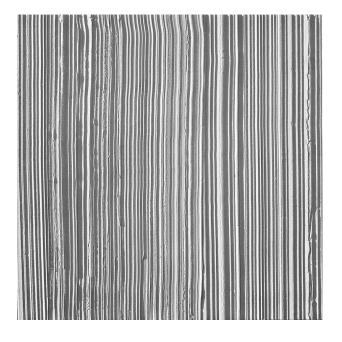

# RECKLI 2/37 LENNE

An abstract pattern with a linear texture and a discreet, irregular arrangement. Coarse, varyingly wide grooves as if drawn with a squeegee.