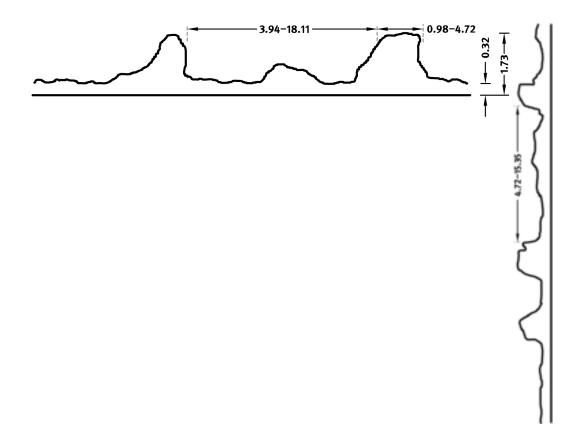

#### **DIMENSIONS**

| Uses | Dimensions (in)                                    | Order Number |
|------|----------------------------------------------------|--------------|
| 100  | ▲ 49.02 <sup>flex</sup> × ► 196.46 <sup>flex</sup> | C 2374       |
| 10   | ▲ 49.02 <sup>fix</sup> × ► 196.46 <sup>flex</sup>  | E 2374       |

#### flex

Formliners labeled as Flex specify the maximal dimensions that they are available in. Any dimension below this value can be chosen freely.

#### fix

The formliners labeled as Fix can only be delivered in the specified dimension.

#### uses

We guarantee 100 uses for molds of series C, 50 uses of series A, 10 uses of series E.