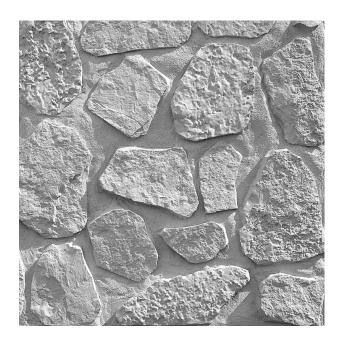

## RECKLI 2/374 LA REUNION

A brickwork pattern with differently-sized and offset natural rocks.