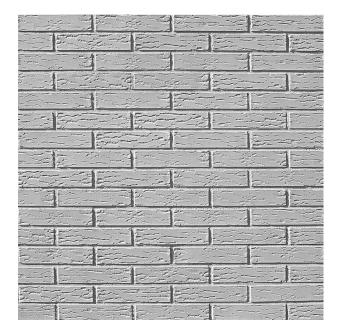

# RECKLI 2/40 MOEHNE

A horizontally running brickwork pattern with offset placed rocks in a brick look and roughened surface.