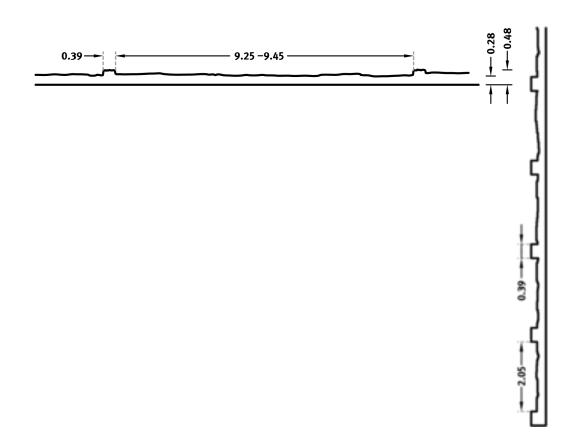

### DIMENSIONS

| Uses | Dimensions (in)                                     | Order Number |
|------|-----------------------------------------------------|--------------|
| 100  | ▲ 143.70 <sup>flex</sup> × ► 350.39 <sup>flex</sup> | C 2040       |
| 10   | -                                                   |              |

#### flex

Formliners labeled as Flex specify the maximal dimensions that they are available in. Any dimension below this value can be chosen freely.