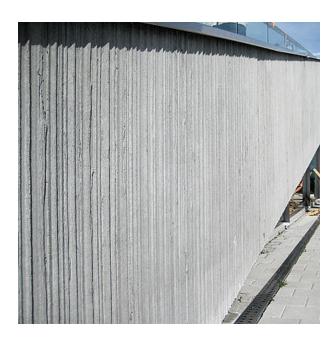

-|--------------|
| 100  | ▲ 291.34 <sup>flex</sup> × ► 149.61 <sup>flex</sup> | C 2042       |
| 10   | ▲ 236.22 flex × ► 39.37 fix                         | E 2042       |

#### flex

Formliners labeled as Flex specify the maximal dimensions that they are available in. Any dimension below this value can be chosen freely.

#### fix

The formliners labeled as Fix can only be delivered in the specified dimension.

#### uses

We guarantee 100 uses for molds of series C, 50 uses of series A, 10 uses of series E.

# US FORMLINER HEADQUARTERS

Do you have a question about our products and would like to get in touch? You can call us on the following number:

## 706.549.6787

US Formliner Inc. 370 Commerce Blvd. Athens GA 30606 USA

Phone: 706.549.6787 www.reckli.com/en/usa/

### **REFERENCES**