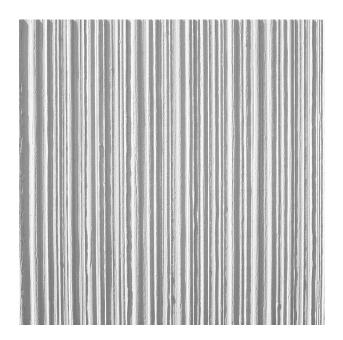

# RECKLI 2/42 NAAB (NEW)

An abstract pattern with a linear texture. Varyingly wide grooves in an even arrangement only unobtrusively break the concrete.