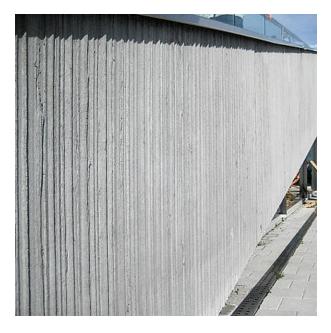

# RECKLI 2/42 NAAB

An abstract pattern with a linear texture. Varyingly wide grooves in an even arrangement only unobtrusively break the concrete.