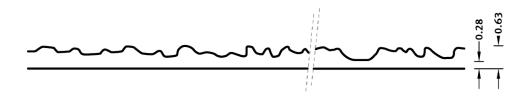

# RECKLI 2/42 NAAB

An abstract pattern with a linear texture. Varyingly wide grooves in an even arrangement only unobtrusively break the concrete.