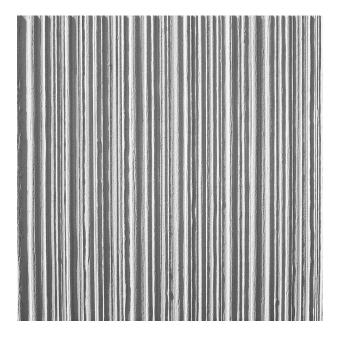

# RECKLI 2/42 NAAB

An abstract pattern with a linear texture. Varyingly wide grooves in an even arrangement only unobtrusively break the concrete.