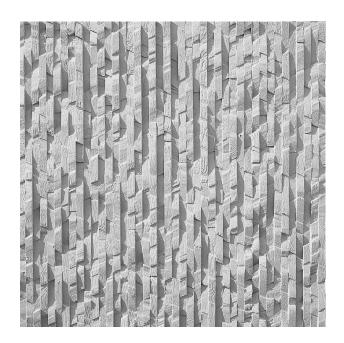

## RECKLI 2/47 RHEIN

A vertically running wood pattern. Small, length-wise diced wooden elements on different levels create a lively, rough surface.