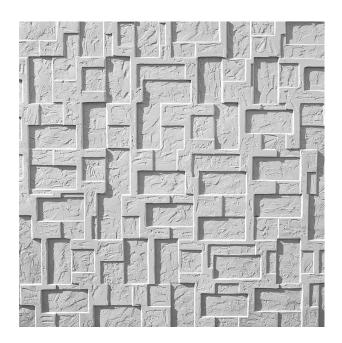

## RECKLI 2/50 SIEG

A pattern with embedded squares of varying sizes and orientations. They are arranged relief-like; the texture is slightly roughened.