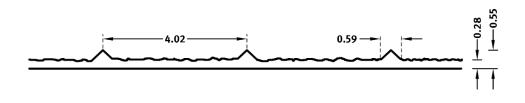

# RECKLI 2/51 SPREE

A vertically running wood pattern with narrow boards and small joint. Tree rings and a fine grain enhance the natural look.