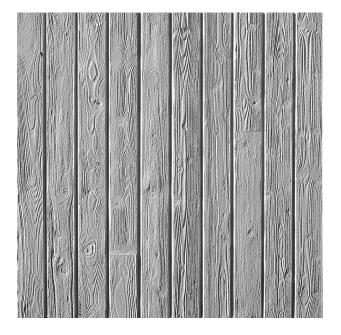

# RECKLI 2/51 SPREE

A vertically running wood pattern with narrow boards and small joint. Tree rings and a fine grain enhance the natural look.