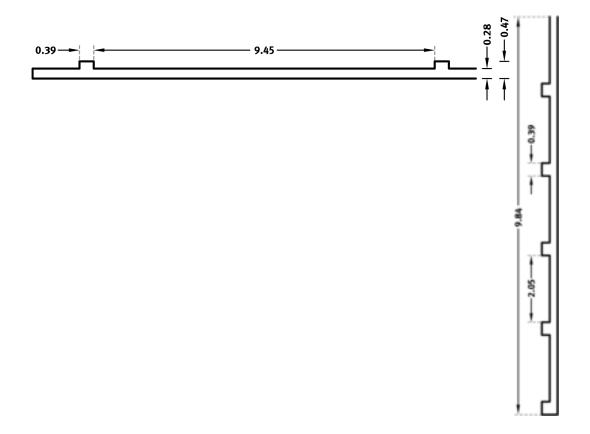

#### **DIMENSIONS**

| Uses | Dimensions (in)                      | Order Number |
|------|--------------------------------------|--------------|
| 100  | ▲ 78.74 flex × ► 152.56/162.40* flex | C 2065       |
| 10   | -                                    | -            |

<sup>\*</sup> toothed out