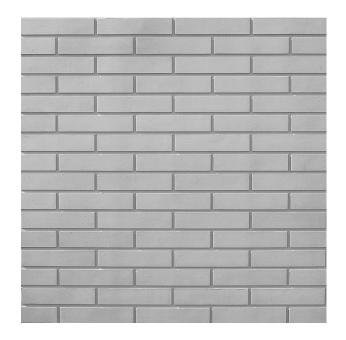

## RECKLI 2/65 DRAU

A horizontally running brickwork pattern with offset placed rocks in a brick look and smooth surface.