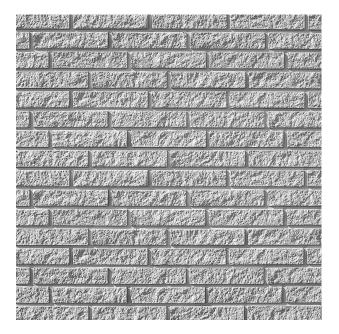

# RECKLI 2/70 PO

A horizontally running brickwork pattern with offset placed rocks in a brick look. The uneven surface is reminiscent of sandstone.