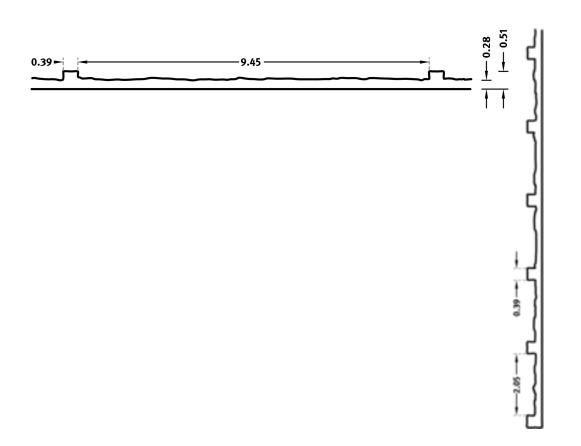

### DIMENSIONS

| Uses | Dimensions (in)                                     | Order Number |
|------|-----------------------------------------------------|--------------|
| 100  | ▲ 157.48 <sup>flex</sup> × ► 315.75 <sup>flex</sup> | C 2070       |
| 10   | -                                                   |              |

#### flex

Formliners labeled as Flex specify the maximal dimensions that they are available in. Any dimension below this value can be chosen freely.

### fix

The formliners labeled as Fix can only be delivered in the specified dimension.

#### uses

We guarantee 100 uses for molds of series C, 50 uses of series A, 10 uses of series E.