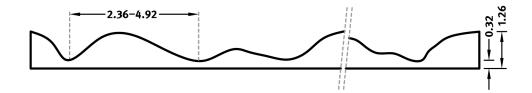

#### **DIMENSIONS**

| Uses | Dimensions (in)                                    | Order Number |
|------|----------------------------------------------------|--------------|
| 100  | ▲ 472.44 <sup>flex</sup> × ▶ 70.87 <sup>flex</sup> | C 2701       |
| 10   | -                                                  |              |

#### flex

Formliners labeled as Flex specify the maximal dimensions that they are available in. Any dimension below this value can be chosen freely.

#### fix

The formliners labeled as Fix can only be delivered in the specified dimension.