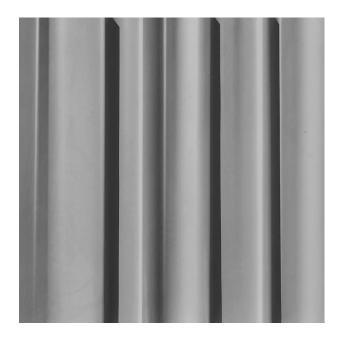

# RECKLI 2/701 LIBERTY

The abstract pattern reminds you of the look of a curtain. The large waves and wide, flat casts allow the concrete to appear light and full of verve.