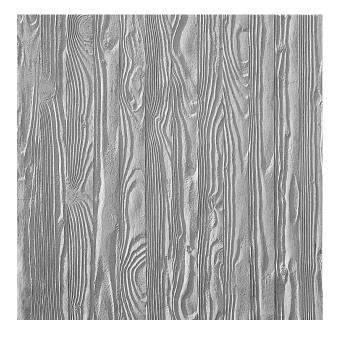

# RECKLI 2/73 TISA

A vertically running wood pattern with a curved, clearly prominent grains without visible joint.