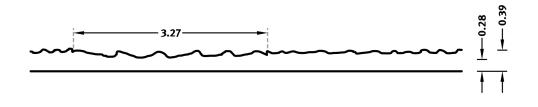

### DIMENSIONS

| Uses | Dimensions (in)                                    | Order Number |
|------|----------------------------------------------------|--------------|
| 100  | ▲ 157.48 <sup>flex</sup> × ► 39.17 <sup>flex</sup> | C 2073       |
| 10   | -                                                  |              |