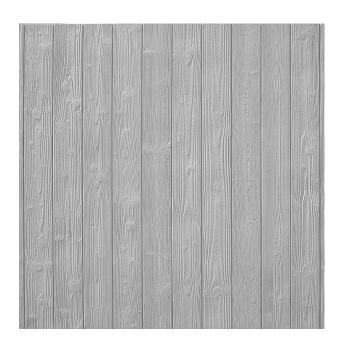

## RECKLI 2/74 URAL

A vertically running wood pattern with the appearance of a board with slightly visible grains. The joint width is 0.25".