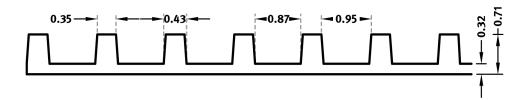

# RECKLI 2/77 TIGRIS

A clear and smooth wave pattern with vertically aligned ribs, separated by 0.35" wide joints.