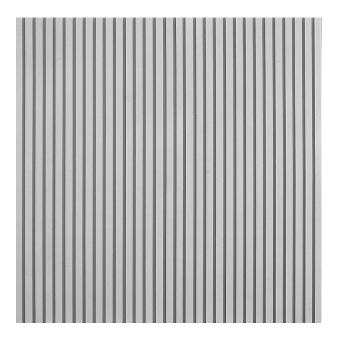

# RECKLI 2/77 TIGRIS

A clear and smooth wave pattern with vertically aligned ribs, separated by 0.35" wide joints.