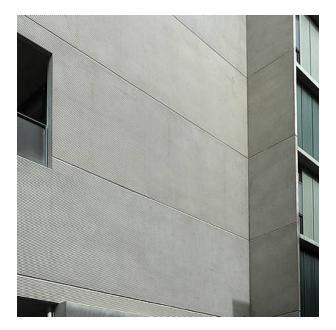

# RECKLI 2/77 TIGRIS

A clear and smooth wave pattern with vertically aligned ribs, separated by 0.35" wide joints.