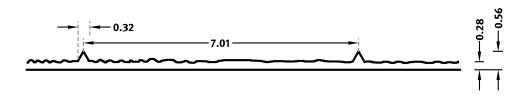

# RECKLI 2/82 COLORADO

A vertically running wood pattern with clear signs of the tree-rings. The joint width is 0.31".