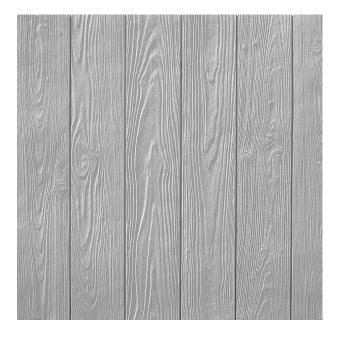

# RECKLI 2/82 COLORADO

A vertically running wood pattern with clear signs of the tree-rings. The joint width is 0.31".