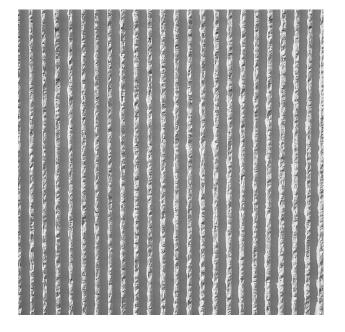

# RECKLI 2/87 B OHIO

Vertically aligned, u-shaped elevations with a smooth fractured pattern and a diameter of 1.18".