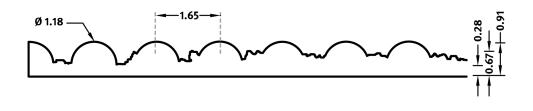

# RECKLI 2/87 B OHIO

Vertically aligned, u-shaped elevations with a smooth fractured pattern and a diameter of 1.18".