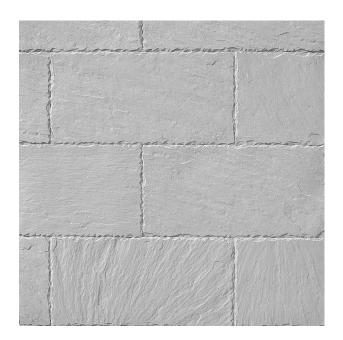

## RECKLI 2/89 DUERO

A horizontally running block pattern. Largeformat slabs with a smooth surface are placed in an offset arrangement.