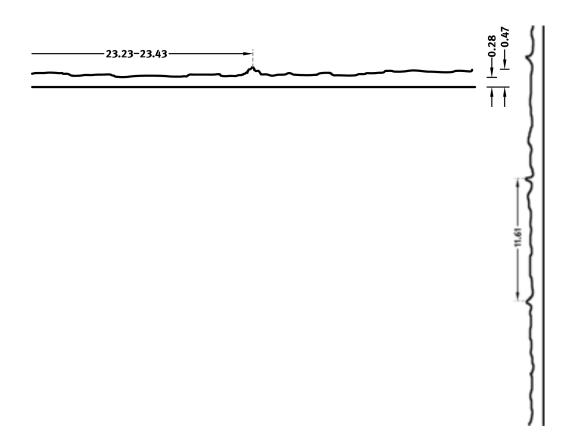

#### **DIMENSIONS**

| Uses | Dimensions (in)                                     | Order Number |
|------|-----------------------------------------------------|--------------|
| 100  | ▲ 116.14 <sup>flex</sup> × ► 232.28 <sup>flex</sup> | C 2089       |
| 10   | -                                                   |              |

#### flex

Formliners labeled as Flex specify the maximal dimensions that they are available in. Any dimension below this value can be chosen freely.

#### fix

The formliners labeled as Fix can only be delivered in the specified dimension.

#### uses

We guarantee 100 uses for molds of series C, 50 uses of series A, 10 uses of series E.