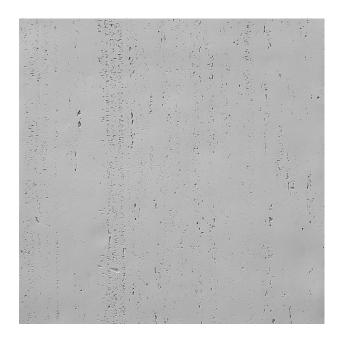

# RECKLI 2/90 TRAVERTIN

A pattern that is reminiscent of exposed concrete. Irregular air holes supplement the look.