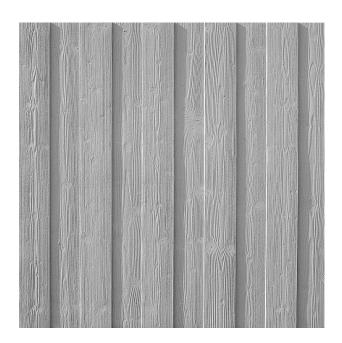

## RECKLI 2/96 NIGER

A vertically running wood pattern with a modest grains. Narrow boards jump forward and backward in even intervals.