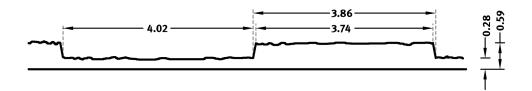

## RECKLI 2/96 NIGER

A vertically running wood pattern with a modest grains. Narrow boards jump forward and backward in even intervals.