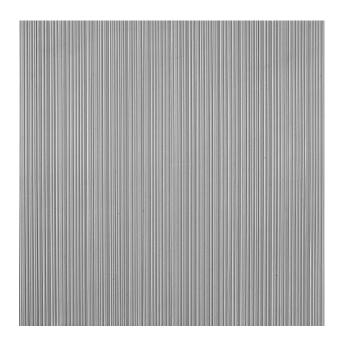

# RECKLI 2/98 VLTAVA

An abstract pattern with a linear texture. Varyingly wide and deep channelings run in parallel to each other. The surface is smooth and fine.